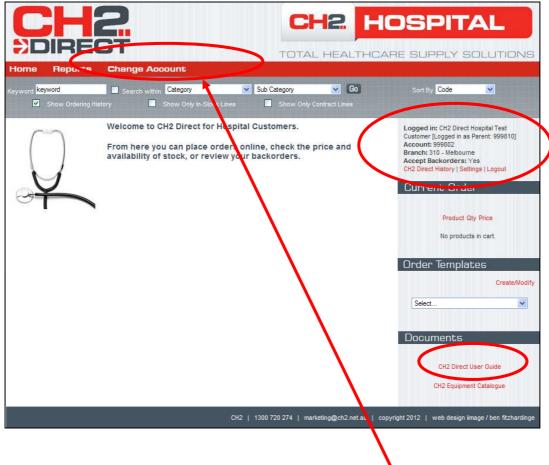

When logged in as a parent account, all child accounts are listed for your selection. Only when a child account has been selected, can you perform searches and place orders.

When logged in as a single account, this page will not be displayed.

The CH2 Direct User Guide is available under Documents.

When logged in as a parent account, the child account can be changed here.