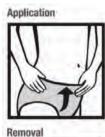

## baremedical<sup>®</sup> Pull Up Pants

Baremedical pull ups are made from a soft cloth-like material and features a stretch waist that allows patients to pull them on and off like regular underwear. They have a wetness indicator that turns blue when they should be changed for easy checking.

Please properly dispose of products in the rubbish bin. These products are non-flushable. Look for the blue tab below the waistband - the tab indicates the back.